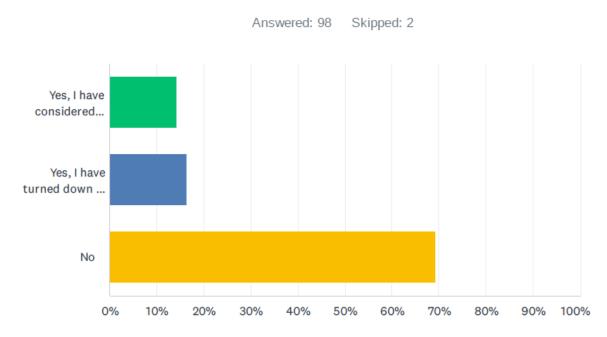

## Survey Results

Q2 Have local, state, and/or national policies impacted your decision to participate in any professional opportunities, such as accepting an invitation to visit, speak, or recruit and/or participation in a conference or a social outing outside of the workplace?