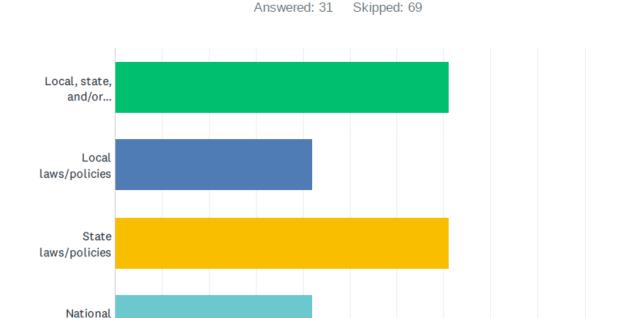

## Survey Results

laws/policies

0%

10%

20%

30%

40%

50%

60%

70%

80%

90%

100%

Q3 Which factored into those decisions? (Check all that apply)