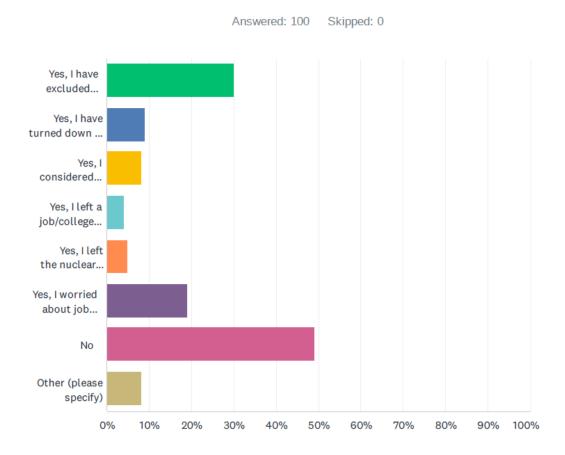

## Survey Results

Q1 Have local, state, and/or national policies impacted your career decisions? (Check all that apply)