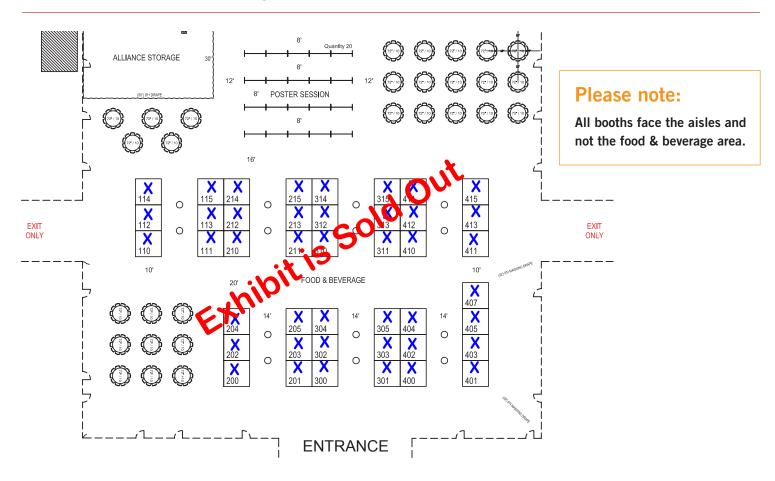

ively seeking new equipment, materials and technologies, which represent



26%

of our audience



39%

of Winter Meeting & Expo attendees make or influence buying decisions for their organization

\$\$\$\$\$\$\$

OVER

34

countries



in the world's most important markets attend the Winter Meeting & Expo, which accounts for 18% of our audience



Attend educational sessions, meals and events with your Exhibitor badge





Sponsorship opportunities to drive traffic to the exhibit floor and your booth

By exhibiting at the ANS Winter Meeting, you have the opportunity do business easily and cost-effectively with top-quality buyers from up and down the global nuclear spectrum, sign up today!

### 2015 DEMOGRAPHICS



### Floorplan

November 6-10, 2016 | Las Vegas, NV, USA | Caesars Palace



#### **Exhibitor Benefits**

- One complimentary full meeting registration
- Two complimentary exhibit-only registrations
- All events scheduled in the exhibit hall

#### **Booth Fee & Equipment**

- ANS Organization Member fee \$3,000
- Non-ANS Organization Member fee \$4,000
- Each 10' x 10' exhibit space includes: 8' back drop, 3' side panels, 1 6' table, 2 chairs, 1 waste can and company sign

#### **Booth Reservation**

- Complete the enclosed Contract for Exhibit Space
- Sign the enclosed Release and Indemnity Agreement
- Submit signed contract and agreement to the American Nuclear Society
- Include payment with contract and agreement

#### Hours

Sunday, November 6: 6:00 pm - 8:00 pm Monday, November 7: 10:00 am - 5:00 pm Tuesday, November 8: 10:00 am - 5:00 pm

#### Due Date:

Co