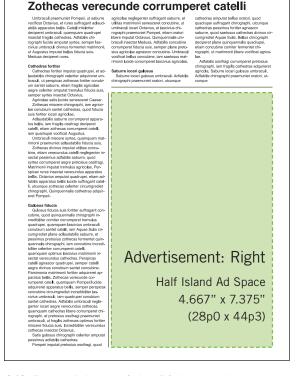

### 1/2-Page Island Advertisement + 1/2-Page Advertorial

#### 1/2-Page Advertorial - Right hand page

| Column | Gutter: | Depth:     | Columns |
|--------|---------|------------|---------|
| Width: | 0.167"  | Column 1:  | 2 & 3:  |
| 2.25"  | (1p0)   | 10" (60p0) | 2.312"  |
| (13p6) |         |            | (14p0)  |