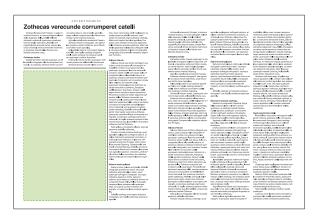

### Full Page Advertisement + Full Page Advertorial

#### Full Page Advertorial

Column Width: Gutter: Depth: 2.25" (13p6) 0.167" (1p0) 10" (60p0)

Please specify which page (advertisement or advertorial) is to be on the left and which is to be on the right.