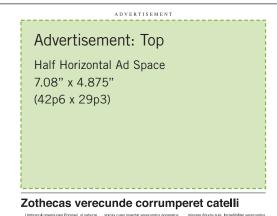

|

<sup>\*</sup>The publisher reserves the right to switch an ad/advertorial page from one side to the other (e.g., switch a right-hand page format to a left-hand page format).







#### 1/2-Page Horizontal Advertisement + 1/2-Page Advertorial



### 1/2-Page Advertorial - Bottom

Column Width: Gutter: Depth: 4.812" (29p0) 2.25" (13p6) 0.167" (1p0)

#### ADVERTISEMENT Zothecas verecunde corrumperet catelli

#### Advertisement: Bottom

Half Horizontal Ad Space 7.08" x 4.875" (42p6 x 29p3)

1/2-Page Advertorial - Top

Column Width: Gutter: Depth:

2.25" (13p6) 0.167" (1p0) 4.812" (29p0)

#### Additional Information

Photos or other art can be used in advertorial.

Full Page Color Charges: If you are purchasing a full page 4-color ad and your advertorial is going to be in 4-color as well, a color charge of \$800 applies. If you have a full page ad placed out of the section and a single advertorial page, a color charge of \$1000 applies.

1/2-Page Color Charges: Advertisers who purchase color for their 1/2-page ads may use that same