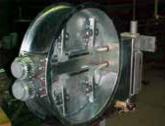

## HVAC SYSTEM COMPONENTS

Access Doors Actuators: Electric & Pneumatic Air Handling Units Charcoal Adsorber Units Dampers: Backdraft Balancing **Bubble-Tight** Control: Manual, Electric & Pneumatic Diverter Fire & Smoke Guillotine **HELB** Isolation

## HVAC SYSTEM COMPONENTS

Tornado Variable Frequency Drives Ductwork & Supports Fans: Axial & Centrifugal Filters & Filtration Units (incl. HEPA) Flexible Connections Grilles, Registers & Diffusers Housings Heat Exchangers Cooling Coils Louvers Plenums Sleeves