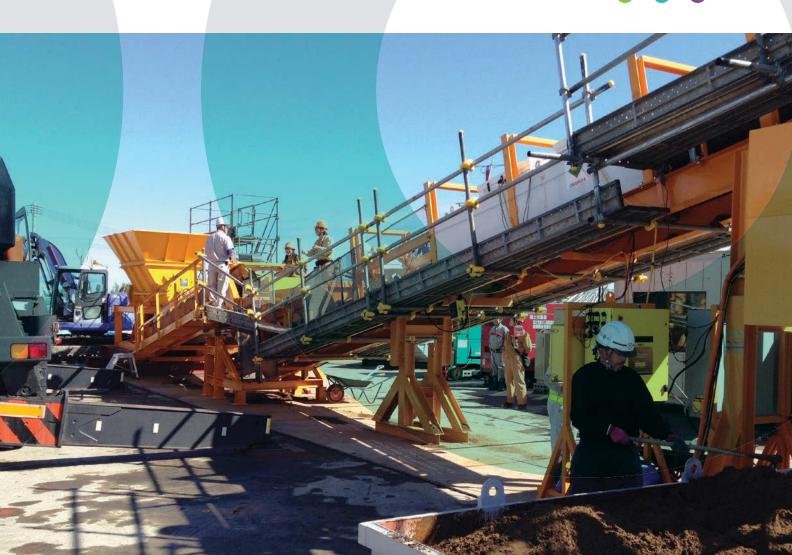

Our innovative Orion ScanSort<sup>™</sup> provides rapid, accurate radioactive soil assay and sorting using advanced radiation detection/measurement technology to process up to 300 tons of soil per hour. This process, accepted by the US Nuclear Regulatory Commission and US Environmental Protection Agency, has proven to reduce radioactive waste volumes and compress project schedules, resulting in significant cost savings for our customers.