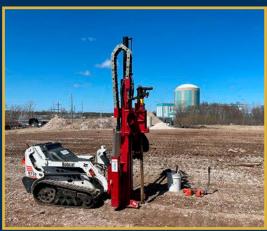

## **Mobile Chemistry Lab Trailers**

Equipped with workspaces, cabinets, sinks, water purifiers, rad source lockers, and ample room for equipment and personnel.