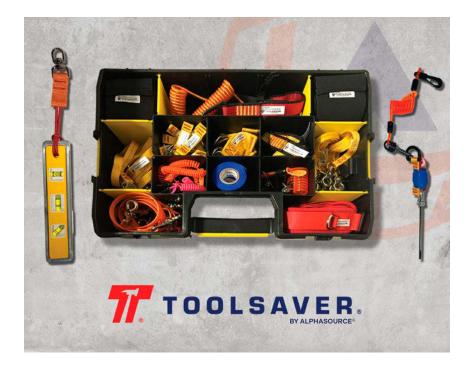

Explore our ToolSaver® Drop Prevention Line, designed to mitigate the risks of dropped objects in the workplace. With over 100 unique Tool Tethering products, all certified to ISEA/ANSI 121-2018 standards, The Toolsaver® Product Portfolio caters to a diverse set of tool tethering needs. Our line was developed by professionals with iterative design principles, to ensure that each product is addressing a known dropped object problem experience at worksites across the country. Our industry experts can help you and your team create a customized **Dropped Object Prevention Program** that saves lives, reduces the risk of injury, and protects critical systems at your Nuclear Power Station.