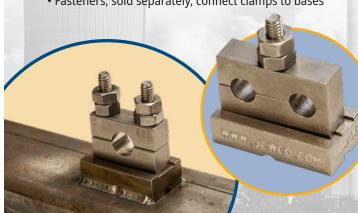

## | Weld-Down Clamp Bases • QA Program: 10CFR50-B / NQA-1 / ASME III NCA-3800 / CSA-N299.2 • NC & PC clamps for tubing and smaller pipe • 3D anchor clamps or 2D guide clamps • Weld-Down Bases, patent # 9,670,949 B1, sold separately • Fasteners, sold separately, connect clamps to bases

## Stainless Steel Tube Clamps for Control-Room Condenser Replacement Applications 3D Anchor Clamps or 2D Guide Clamps to accommodate Tube/Pipe Expansion or Movement QA Program: 10CFR50-B / NQA-1 / ASME III NCA-3800 / CSA-N299.2 Weld-Down Clamp Bases, Patent # US 9,670,949 B1, sold separately, allow for precise installation and efficient clamp replacement