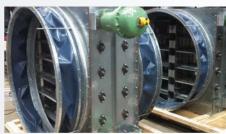

## HVAC SYSTEM COMPONENTS

Access Doors Actuators: Electric & Pneumatic Air Handling Units Charcoal Adsorber Units Dampers: Backdraft Balancing **Bubble-Tight** Control: Manual, Electric & Pneumatic Diverter Fire & Smoke Guillotine **HELB** Isolation

## HVAC SYSTEM COMPONENTS

Tornado
Variable Frequency Drives
Ductwork & Supports
Fans: Axial & Centrifugal
Filters & Filtration Units
(incl. HEPA)
Flexible Connections
Grilles, Registers &
Diffusers
Housings
Heat Exchangers
Cooling Coils
Louvers
Plenums
Sleeves