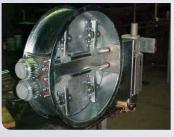

## HVAC SYSTEM COMPONENTS

Access Doors Actuators: Electric & Pneumatic Air Handling Units Charcoal Adsorber Units Dampers: Backdraft Balancing **Bubble-Tight** Control: Manual, Electric & Pneumatic Diverter Fire & Smoke Guillotine **HELB** Isolation