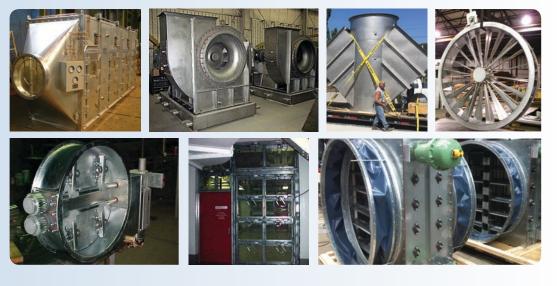

## HVAC SYSTEM COMPONENTS

Access Doors Actuators: Electric & Pneumatic Air Handling Units Charcoal Adsorber Units Dampers: Backdraft Balancing Bubble-Tight Control: Manual, Electric & Pneumatic Diverter Fire & Smoke Guillotine HELB Isolation

## HVAC SYSTEM COMPONENTS

Tornado Variable Frequency Drives Ductwork & Supports Fans: Axial & Centrifugal Filters & Filtration Units (incl. HEPA) Flexible Connections Grilles, Registers & Diffusers Housings Heat Exchangers Cooling Coils Louvers Plenums Sleeves

## SPECIALTY FABRICATIONS

Angle Rings Cable Trays & Covers Control Cabinets Doors: Access, Heavy-Duty & Blast Equipment Bases Filter Boxes **Fire Barriers** U. L.-Rated, 3 Hour **Glove Boxes** Sealed Enclosures Seismic Supports Cooling Coils Heating Coils Heat Exchangers Tanks