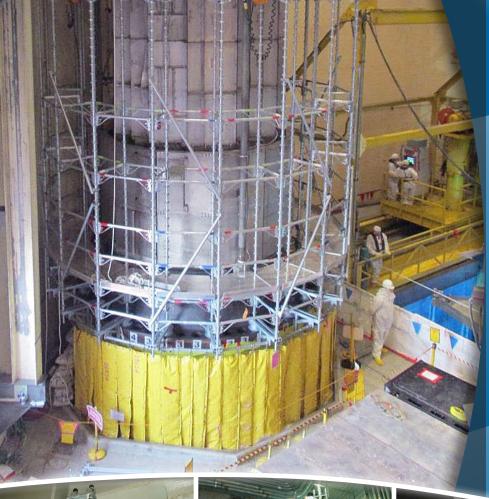

## Using Excel Modular Scaffold Saves You Money and Reduces Dose!

- Faster and easier to build, with snap-together construction that's safer and more versatile
- Substantially lowers dose received - by 10-20%
- Cuts build times by at least 25%
- Tear-down time reduced dramatically (to minutes!)
- Less labor-intensive
- Standard and custom scaffold builds