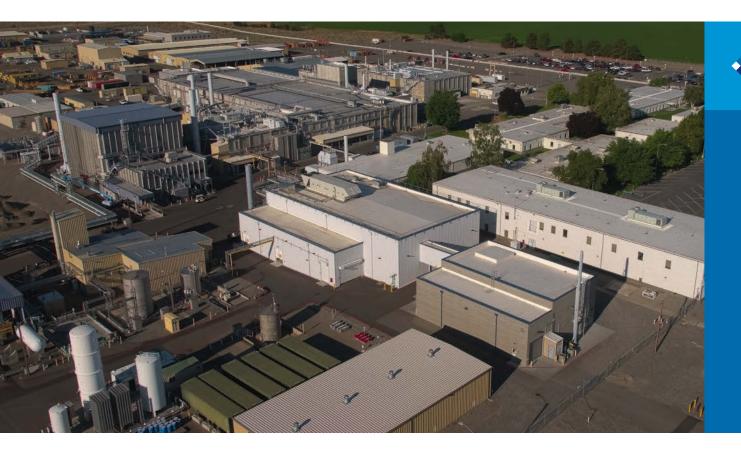

## framatome

Framatome's Richland, Washington nuclear fuel manufacturing facility is the center of excellence for innovative fuel designs and fabrication. The fuel we manufacture here accounts for 5% of the electricity used in the U.S., and over 90% of the energy we use comes from low-carbon sources.

Our world-class dry conversion process has essentially eliminated industrial

waste at our site, making it the most environmentally advanced nuclear fuel facility in the U.S.

Continually striving to minimize our carbon footprint, Framatome has invested over \$100 million in environmental improvements, positioning us as part of a clean solution for a clean energy future.