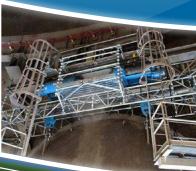

## Using Excel Modular Scaffold Saves You Money and Reduces Dose!

- Faster and Easier to build, with Snap-Together Construction that's Safer and more Versatile
- Substantially Lowers Dose Received
   by 10-20%
- Cuts build times by at least 25%
- Tear-down time reduced dramatically (to minutes!)
- Less labor-intensive
- Standard and custom scaffold builds