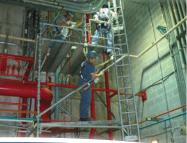

## Using Excel Modular Scaffold Saves You Money and Reduces Dose!

- Faster and Easier to build, with Snap-Together Construction that's Safer and more Versatile
- Substantially Lowers Dose Received
   by 10-20%
- Cuts build times by at least 25%
- Tear-down time reduced dramatically (to minutes!)
- Less labor-intensive
- Standard and custom scaffold builds