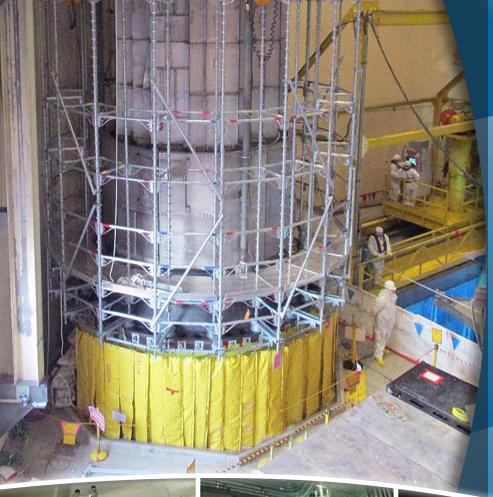

## Using Excel Modular Scaffold Saves You Money and Reduces Dose!

- Faster and Easier to build, with Snap-Together Construction that's Safer and more Versatile
- Substantially Lowers Dose Received
   by 10-20%
- Cuts build times by at least 25%
- Tear-down time reduced dramatically (to minutes!)
- Less labor-intensive
- Standard and custom scaffold builds